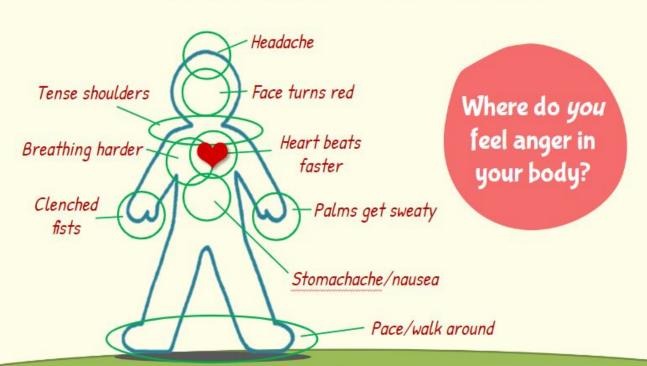

ake 3 (or more) deep, slow breaths.

### **Prevention: Classroom Lessons**

- TK-6th Grade, throughout the year
- Developmentally appropriate
- Variety of Topics Addressed
  - Conflict Resolution, Bullying Prevention
  - Communication, I-Messages, Assertiveness, Getting Help
  - Coping With Stress and Big Feelings



### Overview: Language We Use In Lessons

Note: Varies depending on grade level \_\_\_\_\_

### **Kelso's Choices**

Grades K-2, and a little in 3rd

Grades 4-6: "Choose 2 & Diffuse"



### **I** Messages



### How Are You Feeling Today?



| I feel    |  |
|-----------|--|
| because _ |  |
| * I need  |  |

\*0r..

- Could you please...
- How about we...
- Instead, let's try...
- Next time, let's...

# Anger and Our Bodies

When you get angry, you can feel it in your body!



### How We Respond to Conflict/Stress



Aggressive • Passive • Assertive



Second Step Bullying Prevention Curriculum (Committee for Children) [Grades 4-6]



# **Responsive Services**

Addressing Immediate Needs & Concerns ——

### **Responsive Services**

- Individual visits (short term, solution focused)
- Consultation and collaboration with teachers, families, and specialists
- Referrals
  - ★ Care Solace, Mental Health Services
  - ★ Community Resources
- Support in crisis situations
- Small group education and support



### **How Students Are Referred**



#### Who can refer?

parent/guardian, staff, or student themselves

#### How to refer?

- DJUSD Social Emotional Support Form
- Students leaving a note in black mailbox outside our door (T-45)
   \*not for immediate problems, s