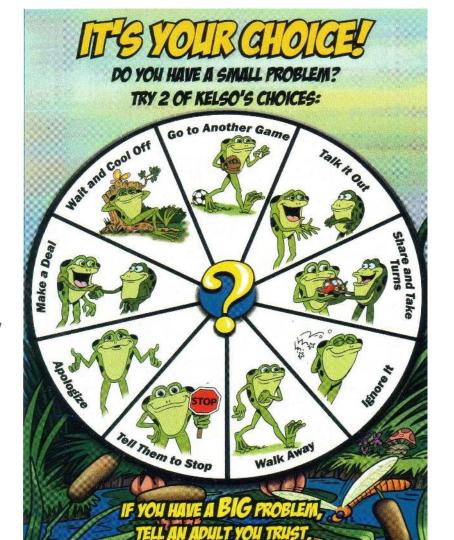

### **Kelso's Choices**

Grades K-2, and a little in 3rd

Grades 4-6: "Choose 2 & Diffuse"