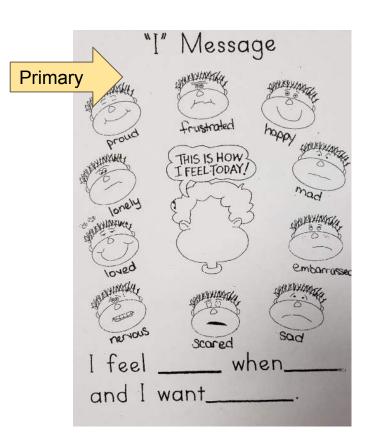

### **I** Messages

### How Are You Feeling Today?

| I feel    |  |
|-----------|--|
| because _ |  |
| * I need  |  |

\*0r..

- Could you please...
- How about we...
- Instead, let's try...
- Next time, let's...